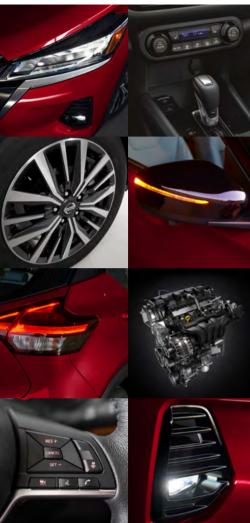

### Styled to impress

A look like no other with a unique floating roof design. Striking thinly-styled LED headlamps, and thanks to revolutionary Nissan Emotional Geometry styling, a V-Motion grille and sharp edge bumper design complete a look presence that demands to be seen.

Spin your own style with 17" alloy wheels which not only look the part, but inspire road confidence and better handling as well. Larger wheel and tyre size means more grip and more confidence to take on the city.

#### **KICKS POWER**

The innovative 1.6-L engine offers smoother power delivery and better efficiency by using a special coating on the pistons to reduce friction.