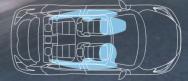

AROUND VIEW MONITOR with MOVING OBJECT DETECTION

### Park like a pro

KICKS

Nissan KICKS now offers a suite of Intelligent mobility features to give you more confidence when you need it most. Around View Monitor (AVM) makes parking into any spot easy, with a virtual composite 360° bird's-eye view and selectable split-screen close-ups of the front, rear, and curb side views. It also gives you an on-screen heads-up when it detects moving objects near your vehicle.