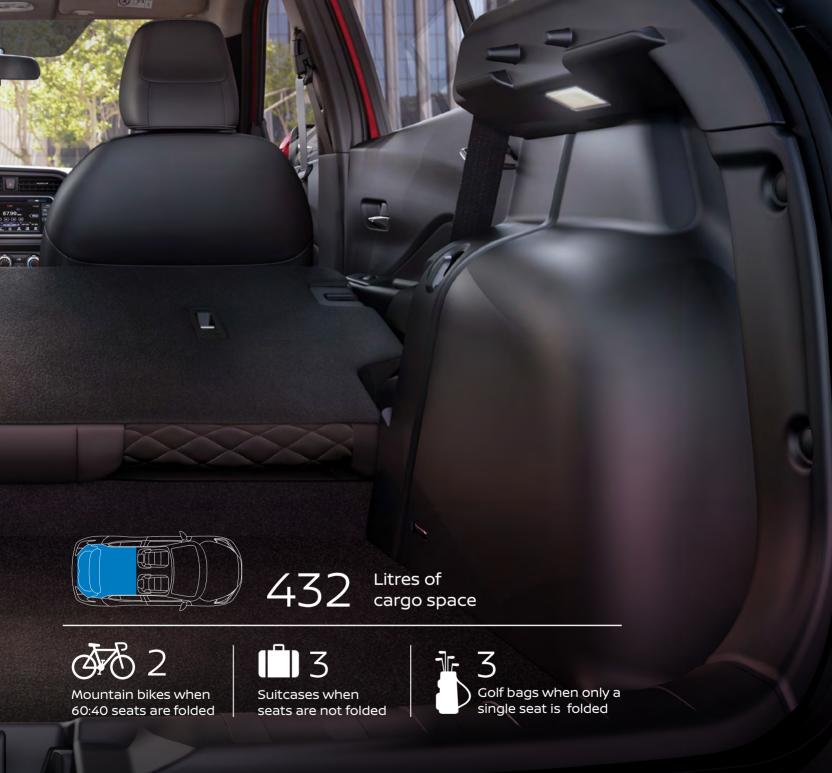

## Make space for more life

With the second row folded down, Nissan KICKS is ready to accommodate any activity you can imagine, especially the spur of the moment ones. From shopping sprees to weekend escapes, with this kind of space and flexibility, you'll welcome any surprises.

The Nissan KICKS has been designed to be highly accessible and highly adaptable. A tailgate that opens high enough for you to stand under and a 60/40 split of the rear seats means it's never been easier to make space for more life.