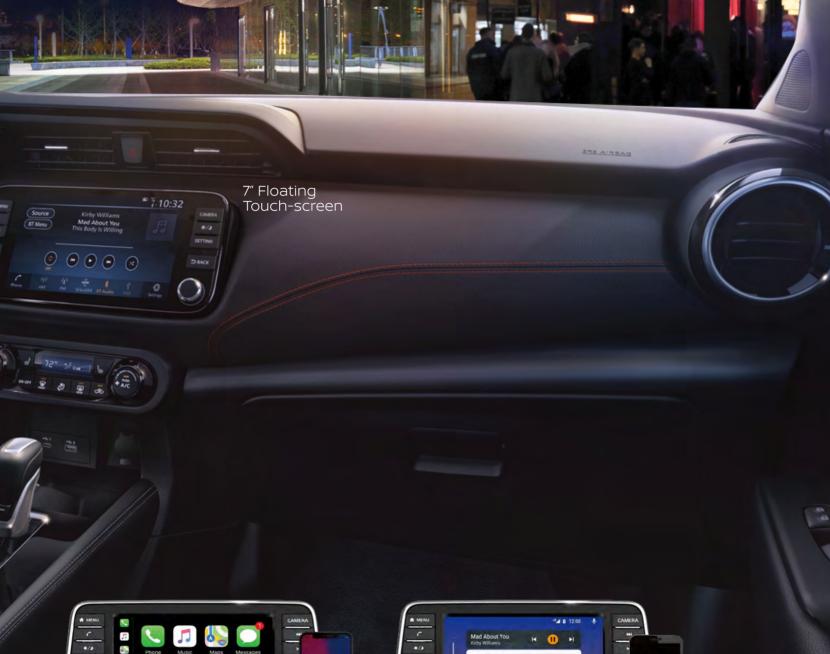

# The centre of attention

First impressions last, and nothing is more impressive than the Nissan KICKS driver cockpit. KICKS retains its distinctive gliding wing dashboard, combining driver functionality with elegance for an ultra-modern, ultra-premium feel.

**Control at your fingertips** Let your KICKS take you out of the city and onto open roads with Cruise Control and take on the highways with ease.

**7" high definition TFT touch screen** An impressive 7" high definition TFT touch screen display and Nissan Infotainment takes centre stage for complete control with everything you need to intensify your ride.

#### Apple CarPlay®

People to see? Places to be? Just ask Siri.® Equipped with Siri®, Apple CarPlay® brings on board your contacts, favourite audio apps, Apple Maps, and more. You can even use your steering wheel controls to adjust volume and toggle through screens.

#### Android Auto™

Know where you're going and when. Google Maps<sup>™</sup> helps you navigate to your next appointment, while your Google Assistant keeps you on top of your schedule. Choose a song, change your destination, or respond to a text with your hands on the wheel using the hundreds of available voice commands.