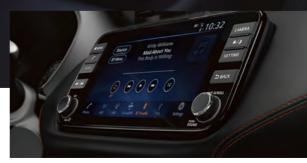

**Control at your fingertips** Let your KICKS take you out of the city and onto open roads with Cruise Control and take on the highways with ease.

**7" high definition TFT touch screen** An impressive 7" high definition TFT touch screen display and Nissan Infotainment takes centre stage for complete control with everything you need to intensify your ride.