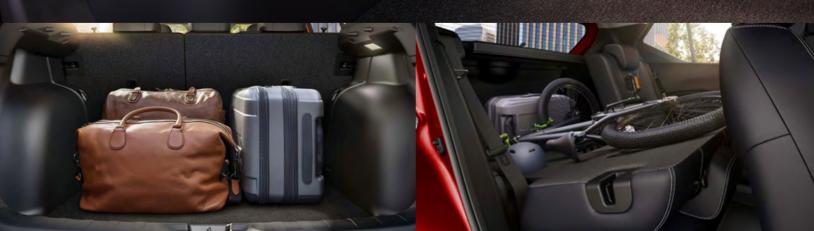

## Make space for more life

With the second row folded down, Nissan KICKS is ready to accommodate any activity you can imagine, especially the spur of the moment ones. From shopping sprees to weekend escapes, with this kind of space and flexibility, you'll welcome any surprises.

The Nissan KICKS has been designed to be highly accessible and highly adaptable. A tailgate that opens high enough for you to stand under and a 60/40 split of the rear seats means it's never been easier to make space for more life.