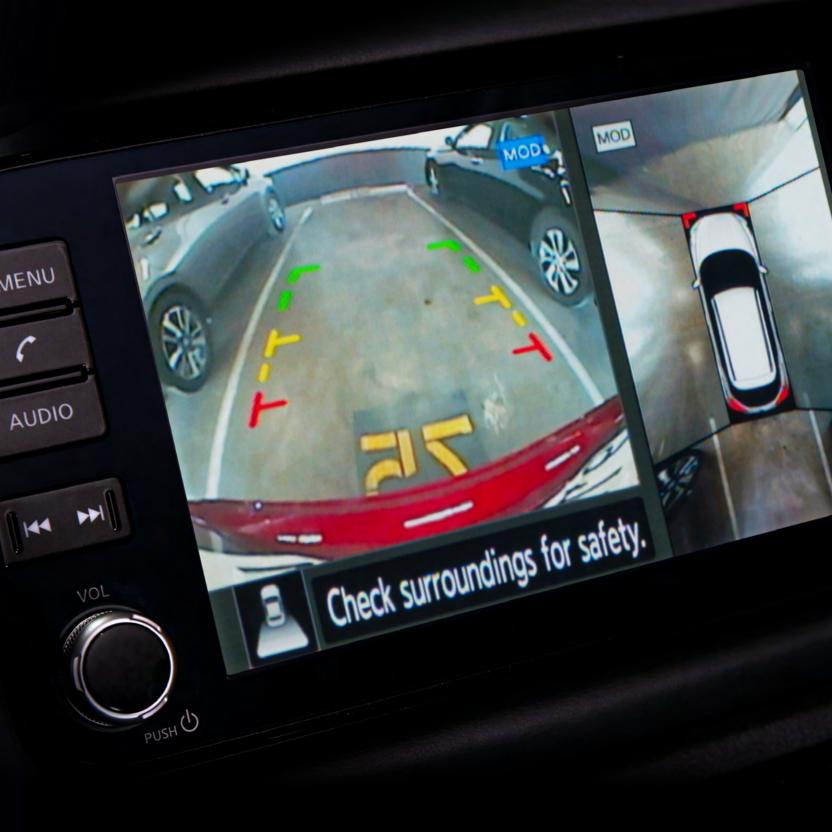

AROUND VIEW MONITOR with MOVING OBJECT DETECTION

### Park like a pro

KICKS

Nissan KICKS now offers a suite of Intelligent mobility features to give you more confidence when you need it most. Around View Monitor (AVM) makes parking into any spot easy, with a virtual composite 360° bird's-eye view and selectable split-screen close-ups of the front, rear, and curb side views. It also gives you an on-screen heads-up when it detects moving objects near your vehicle.